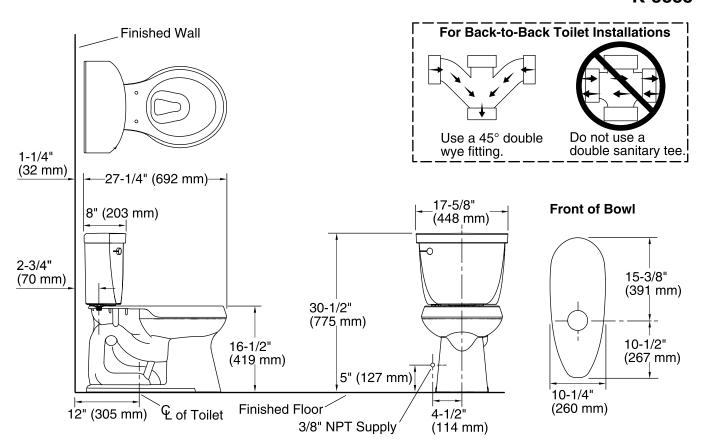

# **Technical Information**

All product dimensions are nominal.

Toilet type: Two-piece

Bowl shape: Round front

Flush type: AquaPiston

Trap passageway: 2-1/8" (54 mm)

Water Consumption

Full: 1.6 gpf (6 lpf)

Water surface size: 11" x 8-3/4" (279 mm x 222 mm)

Rim to water surface: 5-1/4" (133 mm) Rough-in: 12" (305 mm) Seat-mounting holes: 5-1/2" (140 mm)

#### **Notes**

Install this product according to the installation guide.

For back-to-back toilet installations: Use only a 45° double wye fitting.