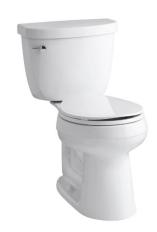

# Cimarron® Comfort Height® Toilet K-3888

## **Features**

- Vitreous china.
- Two-piece toilet.
- Comfort Height® round-front bowl.
- AquaPiston® flushing system.
- Includes left-hand polished chrome trip lever.
- 1.6 gpf (6.0 lpf).
- 2-1/8" (54 mm) fully glazed trapway.
- 12" (305 mm) rough-in.
- Less seat and supply.
- 11" (279 mm) x 8-3/4" (222 mm) water area.
- 27-1/4" (692 mm) x 17-5/8" (448 mm) x 30-1/2" (775 mm).
- Floor mount / Floor outlet.

# Components

Product includes:

K-4347 Comfort Height® Round-front Bowl

K-4167 Toilet Tank

Additional included component/s: Tank cover, Trip lever, Bolt cap accessory pack, and Tank accessory pack.