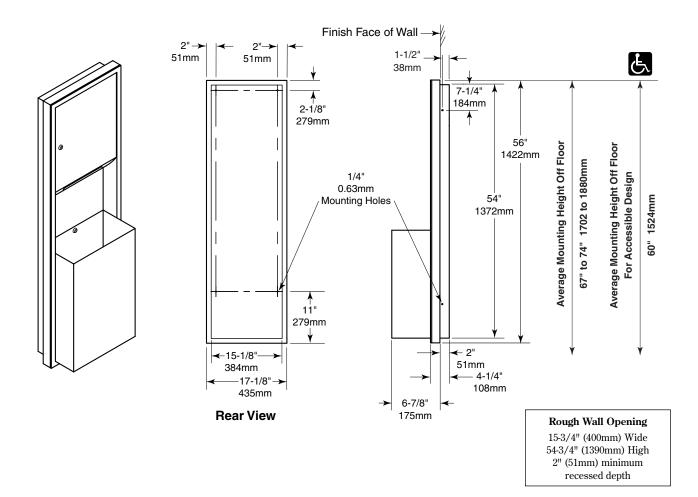

#### **CONSTRUCTION:**

Fabricated type 304 stainless steel. All welded construction with exposed surfaces having a #4 satin-finish. One piece seamless 22-gauge (0.8mm) flange provided with 1/4" (102mm) return for rigidity. EXTRA HEAVY 18-gauge (1.2mm) door, warp free, hung on continuous stainless steel piano-hinge, and fitted with tumbler lock, keyed alike to match all other Gamco accessories. Waste receptacle is 22-gauge (0.8mm) and secured to cabinet with tumbler lock and is removable for servicing; top and bottom edges hemmed for safe handling.

#### **OVERALL DIMENSIONS:**

17-1/8" W x 56" H x 8-7/8" D (435 x 1422 x 225mm)

Semi-Recessed Towel and Waste Receptacle Combination shall be Model TW-1F of GAMCO Commercial Restroom Accessories, A Division of Bobrick, One Gamco Place, Durant, OK.