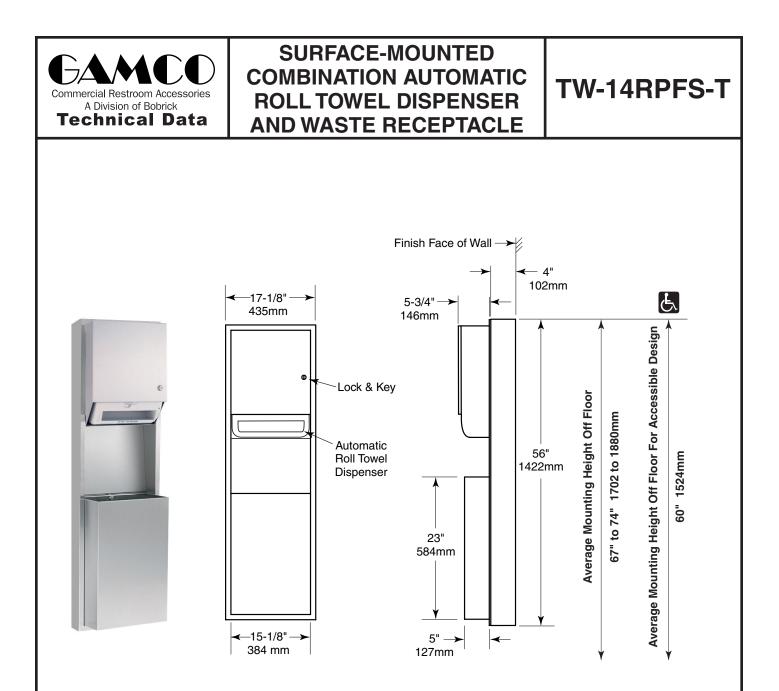

## **OVERALL DIMENSIONS:**

17-1/8" W x 56" H x 10" D (435 x 1422 x 254mm). Receptacle projects 5" (127mm)

Surface-Mounted Combination Automatic Roll Towel Dispenser and Waste Receptacle shall be Model TW-14RPFS-T of GAMCO Commercial Restroom Accessories, A Division of Bobrick, One Gamco Place, Durant, OK