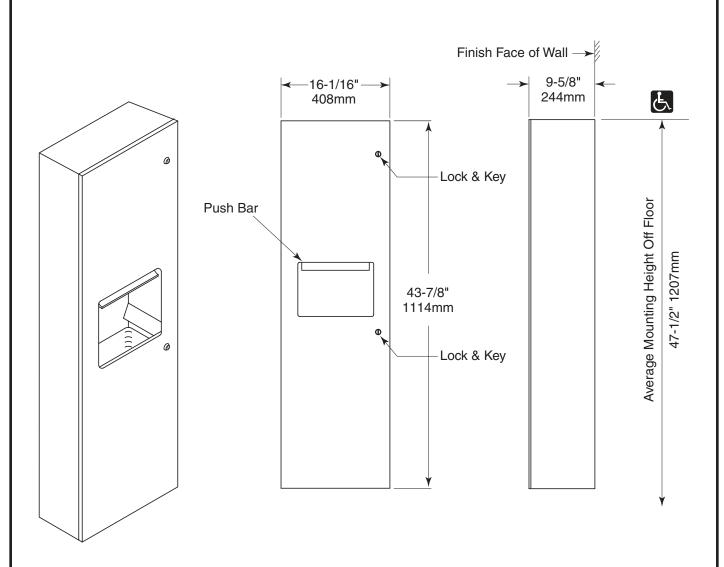

#### **CONSTRUCTION:**

Unit fabricated of type 304 stainless steel with exposed surfaces having a satin-finish. One piece seamless door construction, EXTRA HEAVY 18-gauge (1.2mm) with 5/8" (16mm) return for rigidity. Door is mounted to cabinet with continuous stainless steel piano hinge and fitted with two tumbler locks; keyed like other GAMCO washroom accessories. Removable stainless steel waste container. All welded construction.

### **OVERALL DIMENSIONS:**

16-1/16" W x 43-7/8" H x 9-5/8" D (408 x 1114 x 244mm)

Surface-Mounted Coverall Roll Towel Dispenser and Waste Receptacle Push Bar Roll Towel Dispenser shall be Model TW-12RPFS of GAMCO Commerical Restroom Accessories, A Division of Bobrick, One Gamco Place, Durant, OK