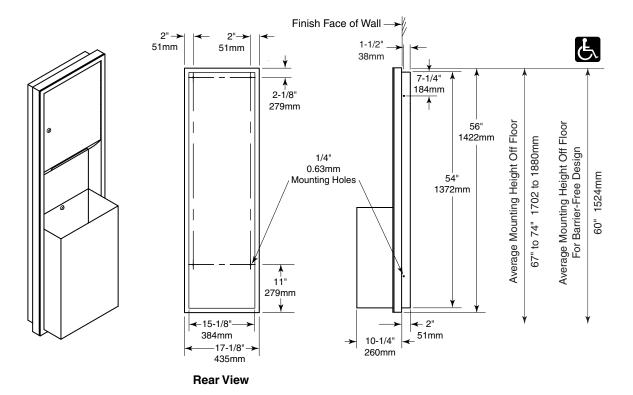

# Rough Wall Opening

15-3/4" (400mm) wide 54-3/4" (1390mm) high 2" (51mm) minimum recessed depth

### **OVERALL DIMENSIONS:**

17-3/16" W x 56" H x 12-1/4" D (437 x 1422 x 311mm), including waste receptacle.

Semi-Recessed Towel Dispenser and Waste Receptacle Combination shall be Model TW-1-18F of GAMCO Commerical Restroom Accessories, A Division of Bobrick, One Gamco Place, Durant, OK