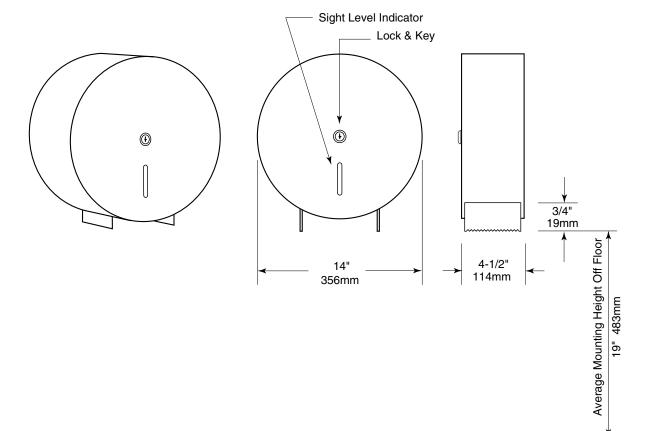

## **CONSTRUCTION:**

Unit fabricated of type 304 22-gauge (0.8mm) stainless steel. All welded construction with exposed surfaces having a #4 satin-finish. Dispenses one standard 13" (330mm) diameter by 4" (102mm) wide roll of toilet tissue. Unit provided with key lock and hinges open for easy loading of new roll. Sight level indicator provided.