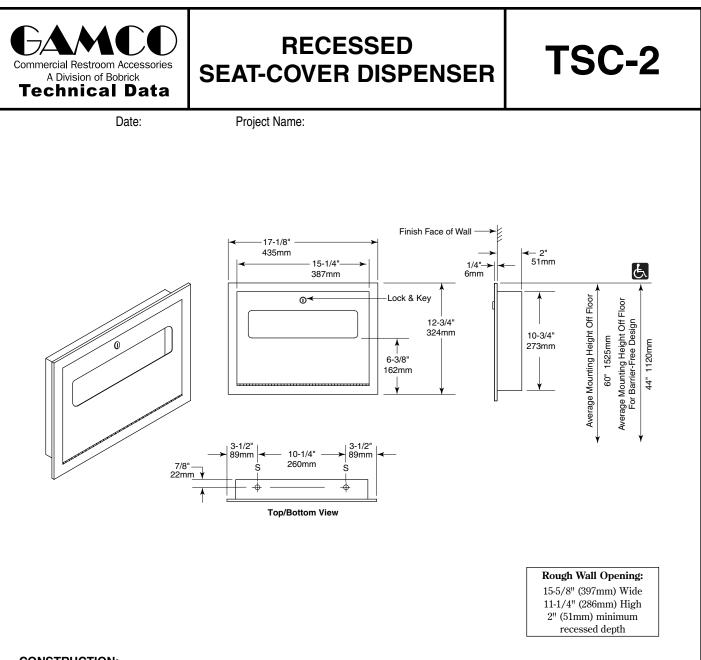

## INSTALLATION:

Provide framed wall opening. Recessed depth required from finish face of wall is 2" (51mm). Check plans and coordinate with mechanical engineer to avoid protrusion from opposite wall, pipes, conduits, electrical wiring etc. If installing in plaster wall, recommend grounding. If installing where unit projects above top of wainscot, provide filler to prevent gap from finished wall and flange of unit. If installing in block walls, use metal expansion shields.

## **OVERALL DIMENSIONS:**

17-1/8" W x 12-3/4" H x 2-1/4" D (435 x 324 x 57mm)

Recessed Seat-Cover Dispenser shall be Model TSC-2 of Gamco Commercial Restroom Accessories, A Division of Bobrick, One Gamco Place, Durant, OK