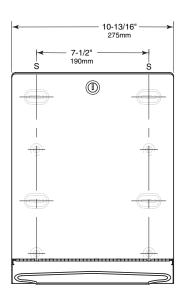

### **INSTALLATION:**

Mount unit on wall with four #10 x 1-1/4" (4.8 x 32mm) sheet-metal screws (not furnished) at four of the eight mounting holes indicated by an S (top slots and bottom holes preferable). For plaster or dry wall construction, provide concealed backing to comply with local building codes, then secure with sheet-metal screws. For other wall surfaces, provide fiber plugs or expansion shields for use with sheet-metal screws, or provide 1/8" (3mm) toggle bolts or expansion bolts.