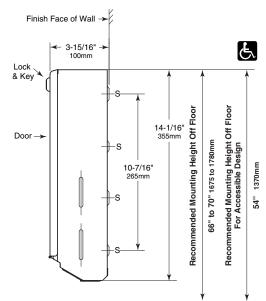

### **INSTALLATION:**

Mount unit on wall with four #10 x 1-1/4" (4.8 x 32mm) sheet-metal screws (not furnished) at four of the eight mounting holes indicated by an S (top slots and bottom holes preferable). For plaster or dry wall construction, provide concealed backing to comply with local building codes, then secure with sheet-metal screws. For other wall surfaces, provide fiber plugs or expansion shields for use with sheet-metal screws, or provide 1/8" (3mm) toggle bolts or expansion bolts.