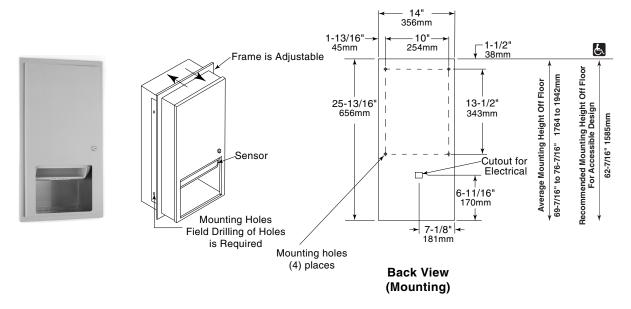

### **OVERALL DIMENSIONS:**

 $14"\,W\,x\,25\text{-}13/16"\,H\,x\,9\text{-}5/16"\,D$  (356 x 656 x 237mm) without flange.

#### **WALL OPENING:**

12-1/2" W x 26" H (318 x 660mm x Required Depth).