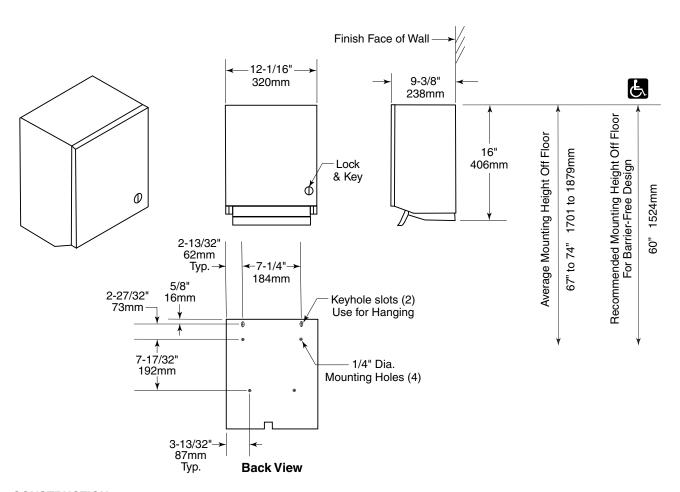

# **CONSTRUCTION:**

Cabinet fabricated of type 304 heavy gauge stainless steel with exposed surfaces having a #4 satin-finish. Door fabricated of EXTRA HEAVY 18-gauge (1.2mm) and is mounted to cabinet with continuous stainless steel piano hinge, and fitted with tumbler lock.

# **OVERALL DIMENSIONS:**

12 -1/16" W x 16" H x 9-3/8" D (320 x 406 x 238mm)

Surface-Mounted Push Bar Roll Towel Dispenser shall be Model TD-11RP of GAMCO Commercial Restroom Accessories, A Division of Bobrick, One Gamco Place, Durant, OK