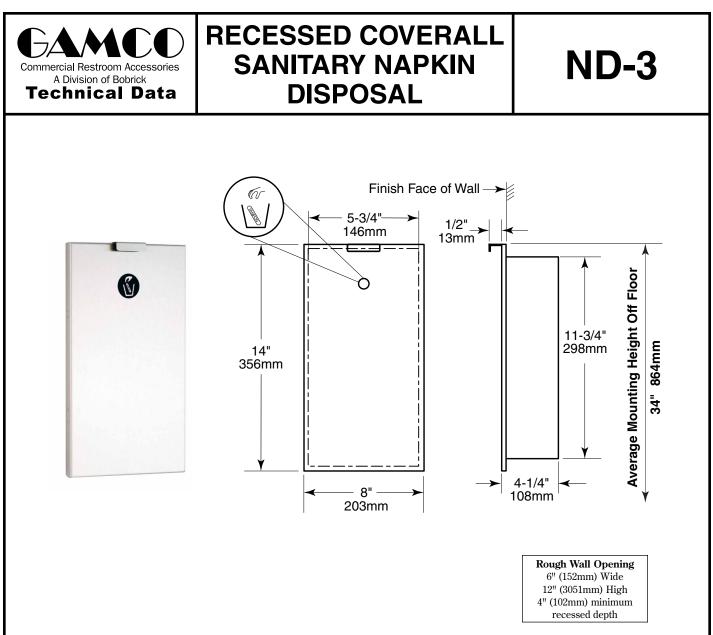

## INSTALLATION:

Provide framed wall opening. Recessed depth required from finish face of wall is 4" (102mm). Check plans and coordinate with mechanical engineer to avoid protrusion from opposite wall, pipes, conduits, electrical wiring etc. If installing in plaster wall, recommend grounding. If installing where unit projects above top of wainscot, provide filler to prevent gap from finished wall and flange of unit. If installing in block walls, use metal expansion shields. 1/8" (3mm) gap recommended between units for door clearance.

## **OVERALL DIMENSIONS:**

8" W x 14" H x 4-1/4" D (203 x 356 x 108mm)

Recessed Coverall Sanitary Napkin Disposal shall be Model ND-3 of GAMCO Commercial Restroom Accessories, A Division of Bobrick, One Gamco Place, Durant, OK