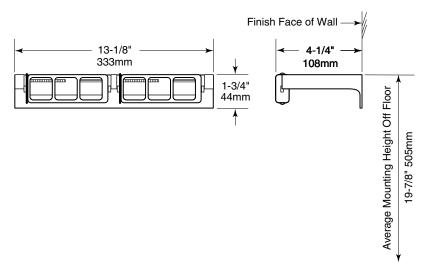

#### **OVERALL DIMENSIONS:**

13-1/8" W x 1-3/4" H x 4-1/4" D (333 x 44 x 108mm)

# MOUNTING:

ADA mounting guide - Toilet tissue rolls should be mounted with forward edge no more than 36" (914mm) from the back wall stall. All toilet tissue dispensers should be mounted with their horizontal centerline at least 19" (483mm) above the finish floor.