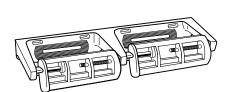

# SURFACE-MOUNTED DOUBLE TOILET TISSUE HOLDER

814

**OPTIONS:** 

□ -NCR No Control Roll

Date: Project Name:

# CONSTRUCTION:

Constructed of die cast aluminum. Theft-resistant locking device spindle fabricated of grey polystyrene. Stainless steel spring.

### CAPACITY:

Double roll capacity. Hold to ilet tissue rolls up to 5-1/4" (133mm) diameter.