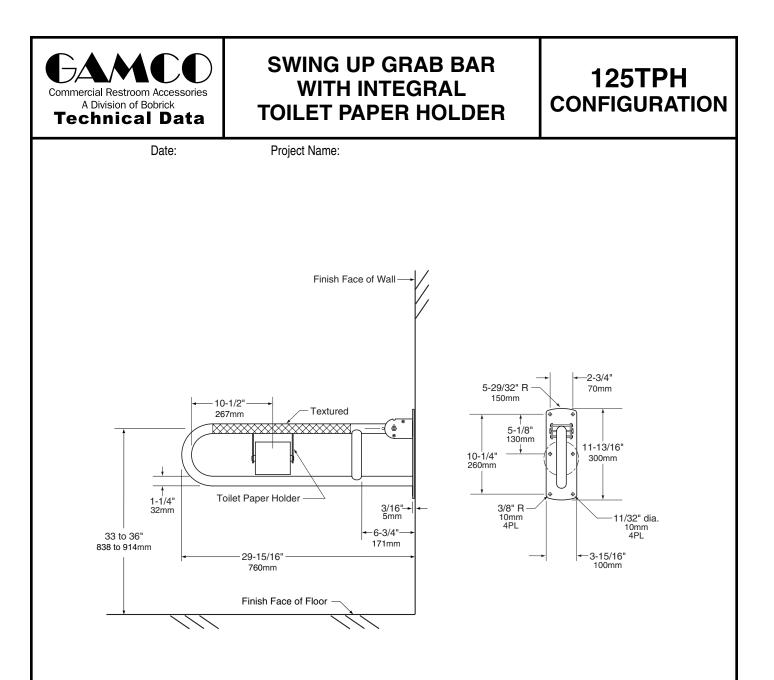

## **CONSTRUCTION:**

**Tubing** - fabricated of type 304 18-gauge (1.24mm) stainless steel and assembled into a swivel hinge. Exposed surfaces polished to a #4 satin-finish and knurled grip. Detent holds bar in vertical position.

Wall Retaining Clip - Stainless steel.

Back Plate - 3/16" (4.5mm) thick, one piece stainless steel design.

## **MOUNTING:**

Unit absolutely must be secured to in-wall reinforcement backing. Unit is attached with 4 bolts with a minimum 1/4" (6mm) diameter. Mounting bolts not furnished. Screws (not furnished).

## SPECIFICATIONS:

Grab bars have been designed and tested to withstand 500 lbs. downward pull when properly installed. This exceeds HUD, HEW, FHA, VA, and other Federal, State, and local codes, including the Americans with Disabilities Act (ADA).