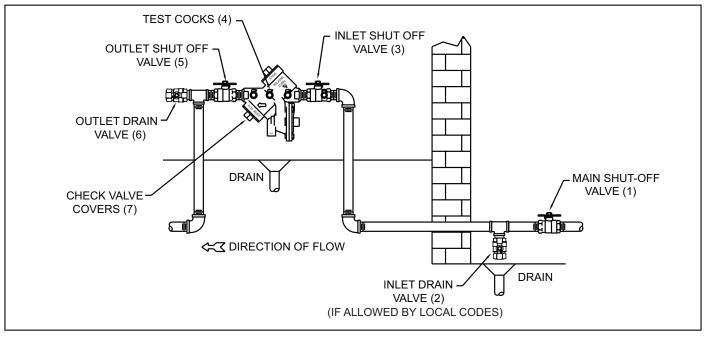

## To drain backflow preventer for freeze protection, use the following procedure:

- 1. Turn off main shut-off valve (1) that supplies water to the system.
- Open both inlet and outlet drain valves in the system (2 & 6). Open inlet and outlet shut-off valves on the backflow preventer (3 & 5) and all of the test cocks (4). Leave all valves and test cocks in the half open/half closed (45°) position to allow full drainage of the ball valves and test cocks.
- 3. If you wish to "blow out" the system downstream of the backflow preventer, make sure the outlet drain valve (6) is open and the backflow preventer shut-off valve (5) is closed.
- 4. Connect an air hose to the outlet drain valve (6) and inject an adequate volume of air to remove all water from the downstream portion of the system.

- 5. CAUTION: Open outlet shut-off valve to the backflow preventer (5) and outlet drain valve (6) to the half open/half closed (45°) position after "blow out" process is completed.
- Leave all drain valves (2 & 6), shut-off valves (3 & 5) and test cocks (4) in the half open/half closed position (45°) for the duration of the winter to prevent freezing.
- 7. You may loosen the check valve covers (7) to allow complete drainage of the backflow body.

CAUTION: Be certain that main shut-off valve (1) remains tightly closed to prevent refilling of the system. Also, the main shut-off valve must be resilient seated to insure no leakage of water into the system.