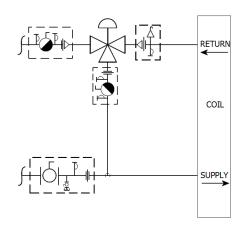

## Circuit Setter Plus® MC3BMC Valve Kit

## **DESCRIPTION**

The Bell & Gossett MC3BMC Valve Kit is a packaged and partially pre-assembled collection of common components required for commissioning a terminal unit. Temperature control valves, piping and coils are not supplied by B&G.

The MC3BMC Kit consists of:

| Balloon | Part Number | Inlet Connection | Outlet Connection | Description                                                                                                                                                               |
|---------|-------------|------------------|-------------------|---------------------------------------------------------------------------------------------------------------------------------------------------------------------------|
| Α       |             |                  |                   | <b>Model UBV</b> - Combination Shut Off Valve and Union End with one Pressure / Temperature Port, Drain Valve, and Tailpiece                                              |
| В       |             |                  |                   | Connection Size for Coil/Terminal                                                                                                                                         |
| С       |             |                  |                   | Model UA - Union Accessory with one Pressure / Temperature Port, Manual Air Vent, Tailpiece and Union End.                                                                |
| D       |             |                  |                   | Connection Size for Two-Way Temperature Control Valve (by others)                                                                                                         |
| E       |             |                  |                   | <b>Model MC</b> - Circuit Setter Plus <sup>®</sup> - Calibrated Balance, Commissioning and Shut Off Valve with two Pressure / Temperature Ports, Tailpiece and Union End. |
| F       |             |                  |                   | <b>Model MC</b> - Circuit Setter Plus <sup>®</sup> - Calibrated Balance, Commissioning and Shut Off Valve with two Pressure / Temperature Ports, Tailpiece and Union End. |