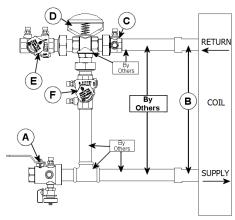

## Circuit Setter Plus® MC3BMC Valve Kit

## **DESCRIPTION**

The Bell & Gossett MC3BMC Valve Kit is a packaged and partially pre-assembled collection of common components required for commissioning a terminal unit. Temperature control valves, piping and coils are not supplied by B&G.

The MC3BMC Kit consists of:

| Balloon | Part Number | Inlet Connection | Outlet Connection | Description                                                                                                                                                               |
|---------|-------------|------------------|-------------------|---------------------------------------------------------------------------------------------------------------------------------------------------------------------------|
| Α       |             |                  |                   | <b>Model UBV</b> - Combination Shut Off Valve and Union End with one Pressure / Temperature Port, Drain Valve, and Tailpiece                                              |
| В       |             |                  |                   | Connection Size for Coil/Terminal                                                                                                                                         |
| С       |             |                  |                   | Model UA - Union Accessory with one Pressure / Temperature Port, Manual Air Vent, Tailpiece and Union End.                                                                |
| D       |             |                  |                   | Connection Size for Two-Way Temperature Control Valve (by others)                                                                                                         |
| E       |             |                  |                   | <b>Model MC</b> - Circuit Setter Plus <sup>®</sup> - Calibrated Balance, Commissioning and Shut Off Valve with two Pressure / Temperature Ports, Tailpiece and Union End. |
| F       |             |                  |                   | <b>Model MC</b> - Circuit Setter Plus <sup>®</sup> - Calibrated Balance, Commissioning and Shut Off Valve with two Pressure / Temperature Ports, Tailpiece and Union End. |