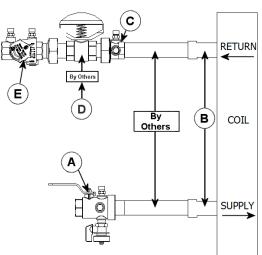

## DESCRIPTION

The Bell & Gossett MC2B Valve Kit is a packaged and partially pre-assembled collection of common components required for commissioning a terminal unit. Temperature control valves, piping and coils are not supplied by B&G.

The MC2B Kit consists of:

| Balloon | Part Number | Inlet Connection | Outlet Connection | Description                                                                                                                                                                |
|---------|-------------|------------------|-------------------|----------------------------------------------------------------------------------------------------------------------------------------------------------------------------|
| Α       |             |                  |                   | <b>Model UBV</b> - Combination Shut Off Valve and Union End with one Pressure / Temperature Port, Drain Valve and Tailpiece.                                               |
| В       |             |                  |                   | Connection Size for Coil/Terminal                                                                                                                                          |
| с       |             |                  |                   | <b>Model UA</b> - Union Accessory with one Pressure / Temperature Port,<br>Manual Air Vent, Tailpiece and Union End.                                                       |
| D       |             |                  |                   | Connection Size for Two-Way Temperature Control Valve (by others)                                                                                                          |
| E       |             |                  |                   | <b>Model MC</b> - Circuit Setter <sup>®</sup> - Calibrated Balance, Commissioning and<br>Shut Off Valve with two Pressure / Temperature Ports, Tailpiece and<br>Union End. |