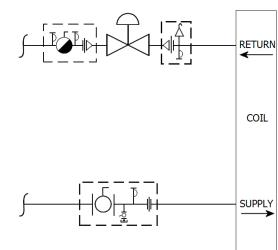

## DESCRIPTION

The Bell & Gossett MC2B Valve Kit is a packaged and partially pre-assembled collection of common components required for commissioning a terminal unit. Temperature control valves, piping and coils are not supplied by B&G.

The MC2B Kit consists of:

| Balloon | Part Number | Inlet Connection | Outlet Connection | Description                                                                                                                                                                |
|---------|-------------|------------------|-------------------|----------------------------------------------------------------------------------------------------------------------------------------------------------------------------|
| Α       |             |                  |                   | <b>Model UBV</b> - Combination Shut Off Valve and Union End with one Pressure / Temperature Port, Drain Valve and Tailpiece.                                               |
| В       |             |                  |                   | Connection Size for Coil/Terminal                                                                                                                                          |
| с       |             |                  |                   | <b>Model UA</b> - Union Accessory with one Pressure / Temperature Port,<br>Manual Air Vent, Tailpiece and Union End.                                                       |
| D       |             |                  |                   | Connection Size for Two-Way Temperature Control Valve (by others)                                                                                                          |
| E       |             |                  |                   | <b>Model MC</b> - Circuit Setter <sup>®</sup> - Calibrated Balance, Commissioning and<br>Shut Off Valve with two Pressure / Temperature Ports, Tailpiece and<br>Union End. |