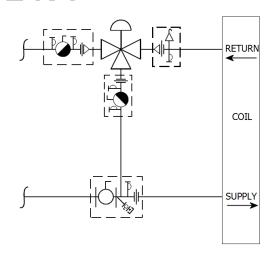

## **DESCRIPTION**

The Bell & Gossett MC3YMC Valve Kit is a packaged and partially pre-assembled collection of common components required for commissioning a terminal unit. Temperature control valves, piping and coils are not supplied by B&G.

## The MC3YMC Kit consists of:

| Balloon | Part Number | Inlet Connection | Outlet Connection | Description                                                                                                                                              |
|---------|-------------|------------------|-------------------|----------------------------------------------------------------------------------------------------------------------------------------------------------|
| Α       |             |                  |                   | <b>Model UBY</b> - Combination Wye Strainer and Shut Off Valve with one Pressure / Temperature Port, Drain Valve, Tailpiece and Union End.               |
| В       |             |                  |                   | Connection Size for Coil/Terminal                                                                                                                        |
| С       |             |                  |                   | Model UA - Union Accessory with one Pressure / Temperature Port, Manual Air Vent, Tailpiece and Union End.                                               |
| D       |             |                  |                   | Connection Size for Two-Way Temperature Control Valve (by others)                                                                                        |
| E       |             |                  |                   | <b>Model MC</b> - Circuit Setter® - Calibrated Balance, Commissioning and Shut Off Valve with two Pressure / Temperature Ports, Tailpiece and Union End. |
| F       |             |                  |                   | Model MC - Circuit Setter® - Calibrated Balance, Commissioning and Shut Off Valve with two Pressure / Temperature Ports, Tailpiece and Union End.        |