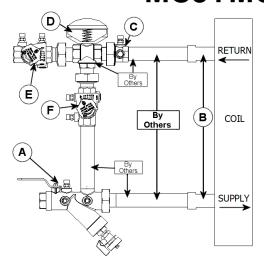

## **DESCRIPTION**

The Bell & Gossett MC3YMC Valve Kit is a packaged and partially pre-assembled collection of common components required for commissioning a terminal unit. Temperature control valves, piping and coils are not supplied by B&G.

## The MC3YMC Kit consists of:

| Balloon | Part Number | Inlet Connection | Outlet Connection | Description                                                                                                                                              |
|---------|-------------|------------------|-------------------|----------------------------------------------------------------------------------------------------------------------------------------------------------|
| Α       |             |                  |                   | <b>Model UBY</b> - Combination Wye Strainer and Shut Off Valve with one Pressure / Temperature Port, Drain Valve, Tailpiece and Union End.               |
| В       |             |                  |                   | Connection Size for Coil/Terminal                                                                                                                        |
| С       |             |                  |                   | Model UA - Union Accessory with one Pressure / Temperature Port, Manual Air Vent, Tailpiece and Union End.                                               |
| D       |             |                  |                   | Connection Size for Two-Way Temperature Control Valve (by others)                                                                                        |
| E       |             |                  |                   | <b>Model MC</b> - Circuit Setter® - Calibrated Balance, Commissioning and Shut Off Valve with two Pressure / Temperature Ports, Tailpiece and Union End. |
| F       |             |                  |                   | Model MC - Circuit Setter® - Calibrated Balance, Commissioning and Shut Off Valve with two Pressure / Temperature Ports, Tailpiece and Union End.        |